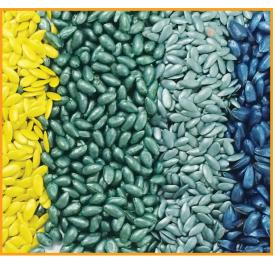

## Colour

## **Features & Benefits**

- Good opacity, providing excellent coverage over seed
- Compatible with all Seedworx polymers
- Range of colours available

Seedworx Colours are NPE Free and are among the highest quality in the marketplace.

|           |      | Coating Ty | ре     | Properties       |         |        | 1           |                     |                       |
|-----------|------|------------|--------|------------------|---------|--------|-------------|---------------------|-----------------------|
| Use       | Film | Encrust    | Pellet | Binding Capacity | Opacity | Finish | Flow Rating | <b>Dust Control</b> | Colour(s)             |
| Colouring | Yes  | Yes        | Yes    |                  | High    | Matt   |             |                     | R,G,B,Y,O,V,<br>Black |