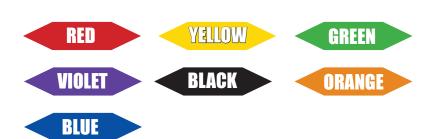

## Colour

## **Features & Benefits**

- Good opacity, providing excellent coverage over seed
- Compatible with all Seedworx polymers
- Range of colours available

Seedworx Colours are NPE Free and are among the highest quality in the marketplace.

|           |      | Coating Ty | ре     | Properties       |         |        | 1           |                     |                       |
|-----------|------|------------|--------|------------------|---------|--------|-------------|---------------------|-----------------------|
| Use       | Film | Encrust    | Pellet | Binding Capacity | Opacity | Finish | Flow Rating | <b>Dust Control</b> | Colour(s)             |
| Colouring | Yes  | Yes        | Yes    |                  | High    | Matt   |             |                     | R,G,B,Y,O,V,<br>Black |