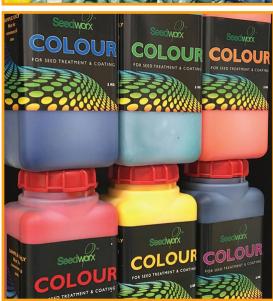

## Colour

## **Recommended Uses**

The colours selected are water based pigment dispersions, they are all concentrated products which mix well with other products in the Seedworx range, especially selected for seed treatment & coating.

## **Features & Benefits**

- Good opacity, providing excellent coverage over seed
- Compatible with all Seedworx polymers
- Range of colours available

Seedworx Colours are NPE Free and are among the highest quality in the marketplace.